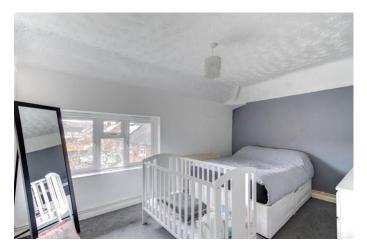

Inside, the layout comprises an entrance hall, kitchen with delightful views of the greenery at the front of the property, lounge, two bedrooms, and a family bathroom with a shower over the bath. This apartment offers a generous loft space and a dual shared storage room/drying room on the same floor.

## **Entrance Hall**

Kitchen 7'4" x 11'1" (2.24m x 3.38m) Lounge 12'3" x 15' (3.73m x 4.57m) Master Bedroom 9'4" x 14' (2.84m x 4.27m) Bedroom Two 10'3" vx 6'5" (3.12m vx 1.96m) Bathroom 7' x 5'6" (2.13m x 1.68m)