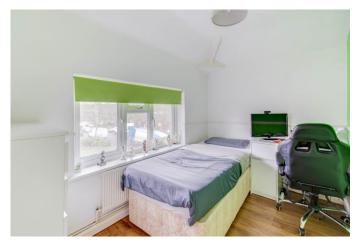

Inside, the layout comprises an entrance hall, kitchen with delightful views of the greenery at the front of the property, lounge, two bedrooms, and a family bathroom with a shower over the bath. This apartment offers a generous loft space and a dual shared storage room/drying room on the same floor.

## **Entrance Hall**

Kitchen 7'4" x 11'1" (2.24m x 3.38m) Lounge 12'3" x 15' (3.73m x 4.57m) Master Bedroom 9'4" x 14' (2.84m x 4.27m) Bedroom Two 10'3" vx 6'5" (3.12m vx 1.96m) Bathroom 7' x 5'6" (2.13m x 1.68m)