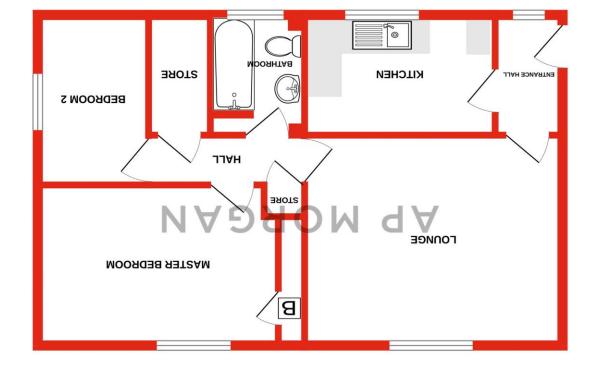

Inside, the layout comprises an entrance hall, kitchen with delightful views of the greenery at the front of the property, lounge, two bedrooms, and a family bathroom with a shower over the bath. This apartment offers a generous loft space and a dual shared storage room/drying room on the same floor.

## **Entrance Hall**

Kitchen 7'4" x 11'1" (2.24m x 3.38m) Lounge 12'3" x 15' (3.73m x 4.57m) Master Bedroom 9'4" x 14' (2.84m x 4.27m) Bedroom Two 10'3" vx 6'5" (3.12m vx 1.96m) Bathroom 7' x 5'6" (2.13m x 1.68m)

FIRST FLOOR 586 sq.ft. (54.5 sq.m.) approx.

TOTAL ELOOR AREA: 1586 eq. (1, (54, 5 cg. m), a) opprox. While every attempt has been make to ensure the accuracy of the floorphan contained here, measurements of doces, mindows, rooms and any don't atms are approximate and on responsibility to laken for any error, messaon or mini-statement. This provide that approximate and on responsibility to laken to aparimete prospective purchaser. This and to a service, systeme and approximate and one reside and no messaon or mini-statement. This provide that approximate and an integration and prospective purchaser. The and to approximate approximate approximate prospective purchaser. The and to approximate approximate the approximate approximate approximate the approximate approximate