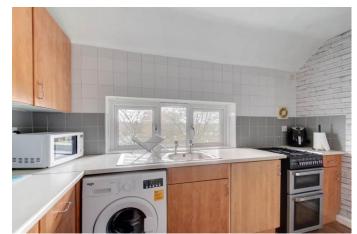

Inside, the layout comprises an entrance hall, kitchen with delightful views of the greenery at the front of the property, lounge, two bedrooms, and a family bathroom with a shower over the bath. This apartment offers a generous loft space and a dual shared storage room/drying room on the same floor.

## **Entrance Hall**

Kitchen 7'4" x 11'1" (2.24m x 3.38m) Lounge 12'3" x 15' (3.73m x 4.57m) Master Bedroom 9'4" x 14' (2.84m x 4.27m) Bedroom Two 10'3" vx 6'5" (3.12m vx 1.96m) Bathroom 7' x 5'6" (2.13m x 1.68m)