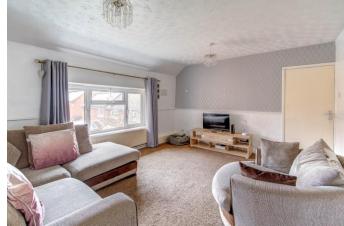

Inside, the layout comprises an entrance hall, kitchen with delightful views of the greenery at the front of the property, lounge, two bedrooms, and a family bathroom with a shower over the bath. This apartment offers a generous loft space and a dual shared storage room/drying room on the same floor.

## **Entrance Hall**

Kitchen 7'4" x 11'1" (2.24m x 3.38m) Lounge 12'3" x 15' (3.73m x 4.57m) Master Bedroom 9'4" x 14' (2.84m x 4.27m) Bedroom Two 10'3" vx 6'5" (3.12m vx 1.96m) Bathroom 7' x 5'6" (2.13m x 1.68m)