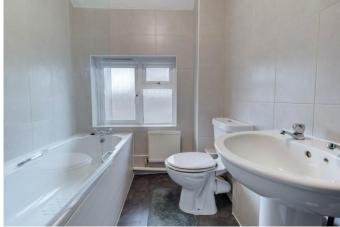

Inside, the layout comprises an entrance hall, kitchen with delightful views of the greenery at the front of the property, lounge, two bedrooms, and a family bathroom with a shower over the bath. This apartment offers a generous loft space and a dual shared storage room/drying room on the same floor.

## **Entrance Hall**

Kitchen 7'4" x 11'1" (2.24m x 3.38m) Lounge 12'3" x 15' (3.73m x 4.57m) Master Bedroom 9'4" x 14' (2.84m x 4.27m) Bedroom Two 10'3" vx 6'5" (3.12m vx 1.96m) Bathroom 7' x 5'6" (2.13m x 1.68m)