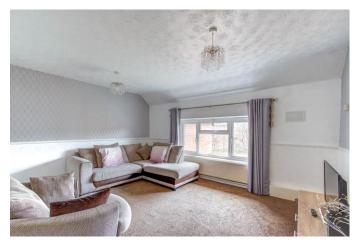

Inside, the layout comprises an entrance hall, kitchen with delightful views of the greenery at the front of the property, lounge, two bedrooms, and a family bathroom with a shower over the bath. This apartment offers a generous loft space and a dual shared storage room/drying room on the same floor.

## **Entrance Hall**

Kitchen 7'4" x 11'1" (2.24m x 3.38m) Lounge 12'3" x 15' (3.73m x 4.57m) Master Bedroom 9'4" x 14' (2.84m x 4.27m) Bedroom Two 10'3" vx 6'5" (3.12m vx 1.96m) Bathroom 7' x 5'6" (2.13m x 1.68m)