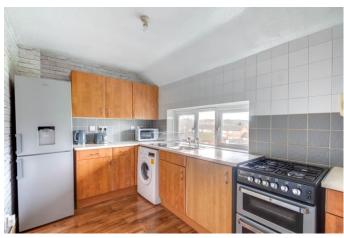

Inside, the layout comprises an entrance hall, kitchen with delightful views of the greenery at the front of the property, lounge, two bedrooms, and a family bathroom with a shower over the bath. This apartment offers a generous loft space and a dual shared storage room/drying room on the same floor.

## **Entrance Hall**

Kitchen 7'4" x 11'1" (2.24m x 3.38m) Lounge 12'3" x 15' (3.73m x 4.57m) Master Bedroom 9'4" x 14' (2.84m x 4.27m) Bedroom Two 10'3" vx 6'5" (3.12m vx 1.96m) Bathroom 7' x 5'6" (2.13m x 1.68m)